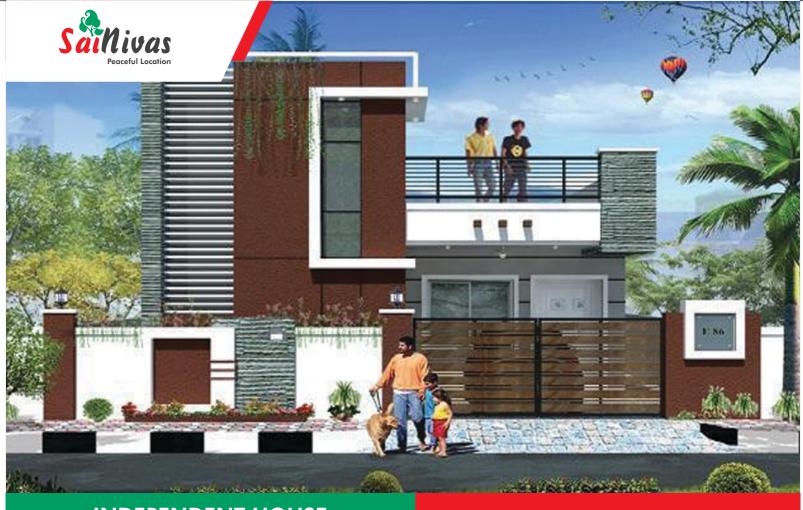

## **INDEPENDENT HOUSE AT SHAMIRPET**

**SAINIVAS** with its proximity to the Outer Ring Road junction is going to be the most sought address in the near future as link road connects Ghatkesar & Keesara on one end and Medchal on the other end.

**EAST FACING Independent House** 

Independent House
Plot Size - 200sq. yds.
900 Sft (Rs. 27,00,000\*)
1100 sft (Rs. 30,99,900\*)