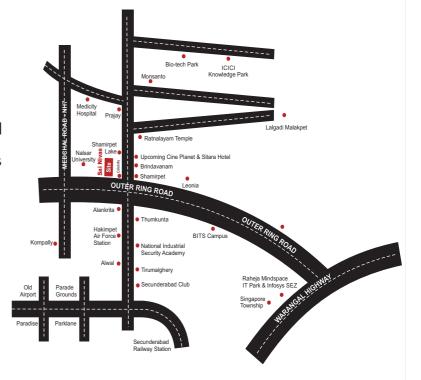

### **LOCATION MAP**

(NOT TO SCALE)

# **Location Highlights**

- Adjacent to Celebrity Resort & Orange Bowl
- → 5 Mts Drive from Alankrita & Leonia Resorts
- ▲ 10 Mts Drive from Schools & Hospitals
- ▲ 10 Mts Drive from Horticulture University
   & Mini Zoo park 500 Acrs
- 20 Mts Drive from Railway Station
   8 J.B.S. to Thumukunta 19 Km sky way
- 45 Mts Drive From International Airport.