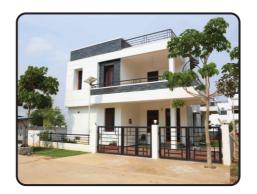

**EAST FACING Independent House** 

Independent House
Plot Size - 200sq. yds.
900 Sft (Rs. 27,00,000\*)
1100 sft (Rs. 30,99,900\*)